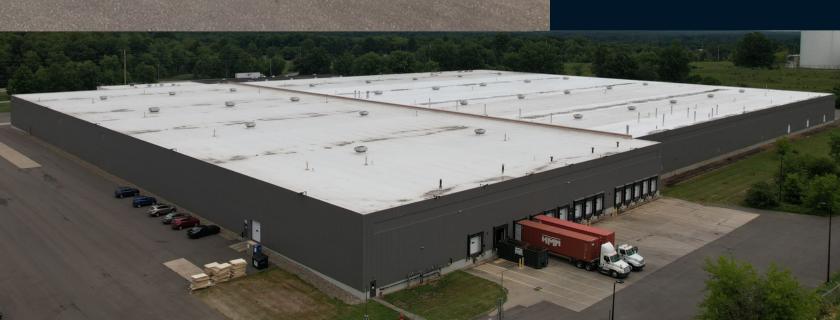

### **Building Specifications**

- 152,259 SF Total Available
  - Includes a 12,950 SF
    Maintenance Truck
    Wash
  - o Available 8.1.23
- 28' Clear Height
- 14 Docks
- ESFR Sprinkler
- LED Lighting
- Ample Trailer Parking & Car Parking
- LEX 8.31.2027
- Asking Rent \$5.95 NNN

Total Available - 152,259 SF