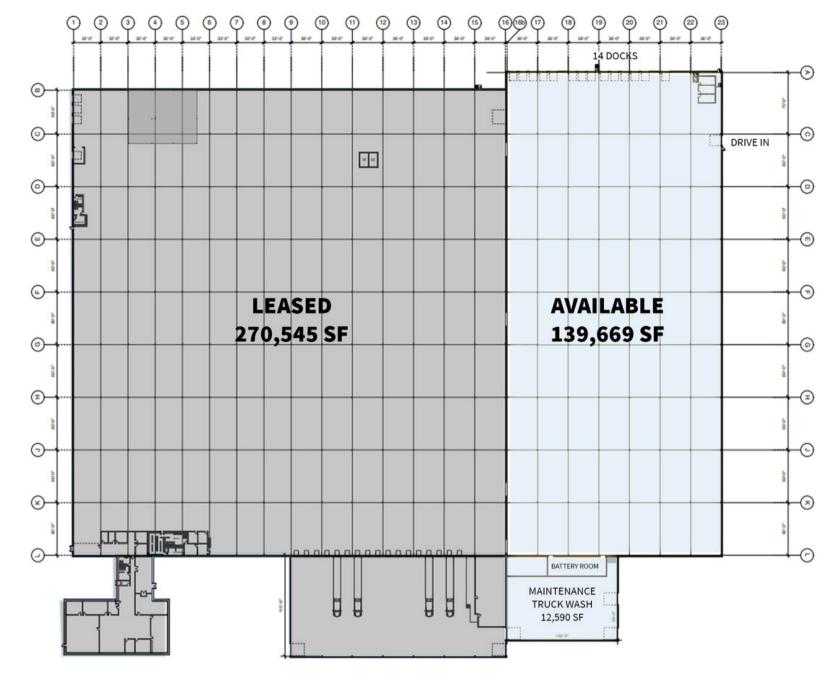

### **Building Specifications**

- 152,259 SF Total Available
  - Includes a 12,950 SF
    Maintenance Truck
    Wash
  - o Available 8.1.23
- 28' Clear Height
- 14 Docks
- ESFR Sprinkler
- LED Lighting
- Ample Trailer Parking & Car Parking
- LEX 8.31.2027
- Asking Rent \$5.95 NNN

Total Available - 152,259 SF