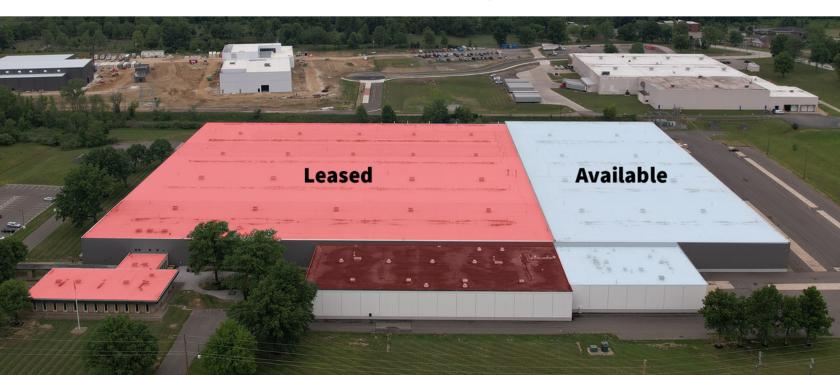

# For sublease

150 Loomis Parkway Ravenna, OH 44266



### **Building Specifications**

- 152,259 SF Total Available
  - Includes a 12,950 SF
    Maintenance Truck
    Wash
  - o Available 8.1.23
- 28' Clear Height
- 14 Docks
- ESFR Sprinkler
- LED Lighting
- Ample Trailer Parking & Car Parking
- LEX 8.31.2027
- Asking Rent \$5.95 NNN





Total Available - 152,259 SF





### **Local Drive Times**

**01** minute to OH-44

36 minutes to Youngstown

17 minutes to I-80

50 minutes to Cleveland

**28** minutes to Akron

45 minutes to Cleveland Hopkins Intl. Airport

### **Local Traffic Count**

**18,429 vehicles per day** Loomis Pkwy - State Rt 14

# **JLL** SEE A BRIGHTER WAY

## Ravenna, OH Demographics

#### **15 MINUTE DRIVE TIME**

Total Population: 40,080 Total Labor Force (16+): 19,956 Blue Collar Workers: 5,947



Total Population: 365,383 Total Labor Force (16+): 181,956 Blue Collar Workers: 44,397

#### **45 MINUTE DRIVE TIME**

Total Population: 1,539,493 Total Labor Force (16+): 747,288 Blue Collar Workers: 17,0382





\$52,651

Median Household Income (15 min)

4,170

Population 25+ with Bachelor's Degree (15 min)

3,193

Manufacturing Employe