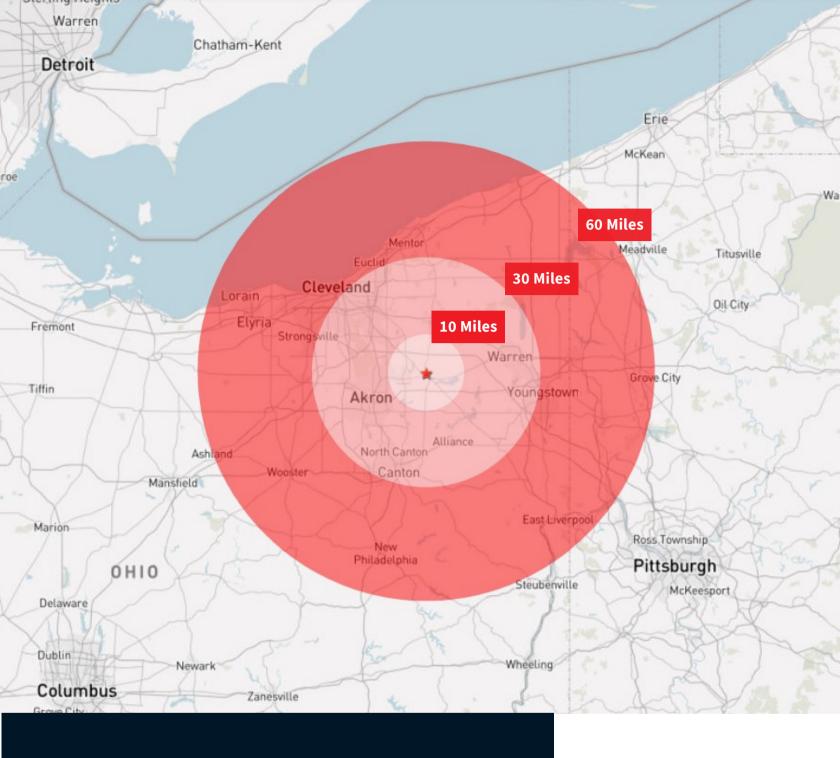

### **Local Drive Times**

**01** minute to OH-44

36 minutes to Youngstown

17 minutes to I-80

50 minutes to Cleveland

**28** minutes to Akron

45 minutes to Cleveland Hopkins Intl. Airport