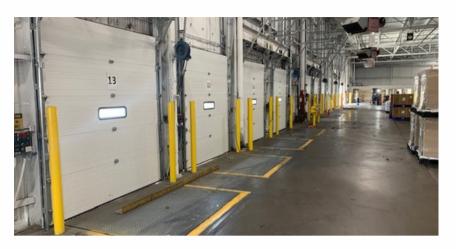

### **Building Specifications**

- 152,259 SF Total Available
  - Includes a 12,950 SF
    Maintenance Truck
    Wash
  - o Available 8.1.23
- 28' Clear Height
- 14 Docks
- ESFR Sprinkler
- LED Lighting
- Ample Trailer Parking & Car Parking
- LEX 8.31.2027
- Asking Rent \$5.95 NNN