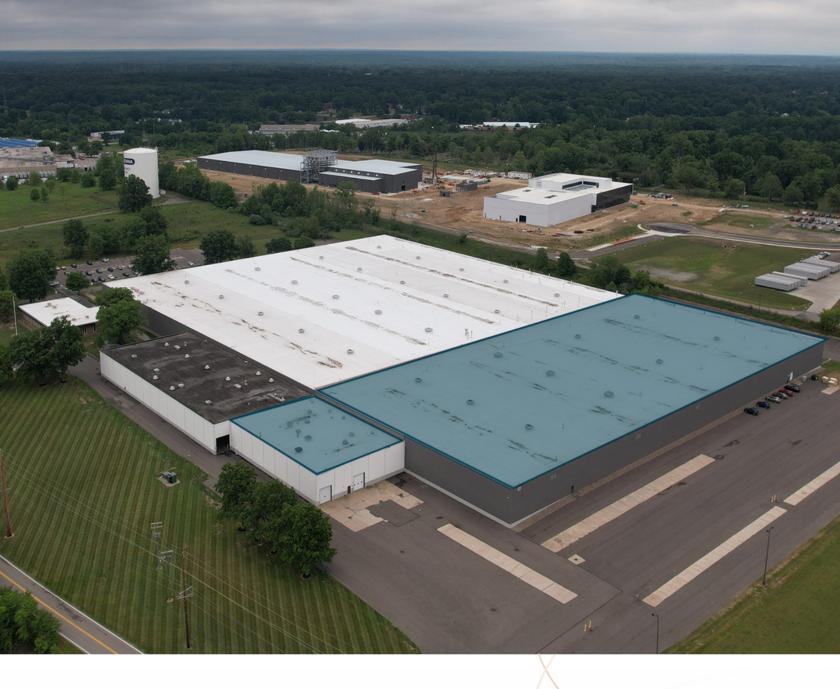

# For sublease

150 Loomis Parkway Ravenna, OH 44266

### **Building Specifications**

- 152,259 SF Total Available
  - Includes a 12,950 SF
    Maintenance Truck
    Wash
  - o Available 8.1.23
- 28' Clear Height
- 14 Docks
- ESFR Sprinkler
- LED Lighting
- Ample Trailer Parking & Car Parking
- LEX 8.31.2027
- Asking Rent \$5.95 NNN

Total Available - 152,259 SF